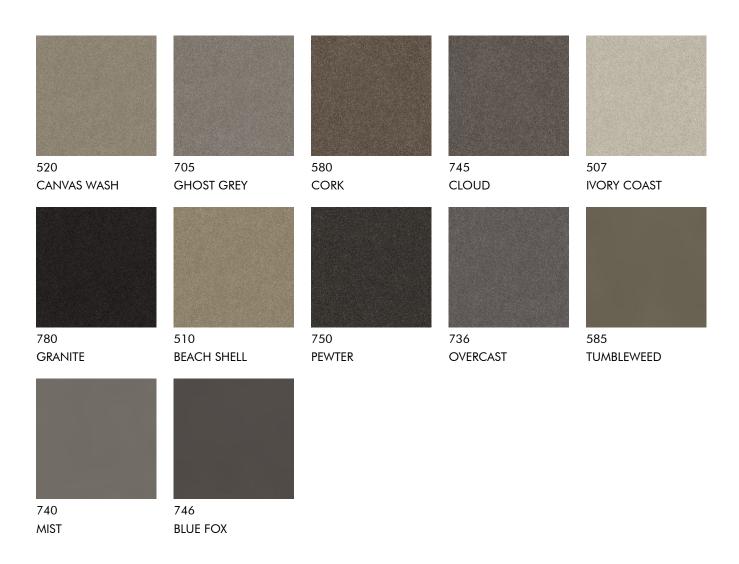

## TECHNICAL SPECIFICATIONS

| Country of            | Australia                                                                             | Backing:                                                                                                                                                                    | EnduraBac®          |  |
|-----------------------|---------------------------------------------------------------------------------------|-----------------------------------------------------------------------------------------------------------------------------------------------------------------------------|---------------------|--|
| Origin:               |                                                                                       | Installation                                                                                                                                                                | Conventionally Laid |  |
| Colours:              | 12 Standard                                                                           | Method:                                                                                                                                                                     |                     |  |
| Yarn:                 | 100% Solution Dyed Nylon                                                              | Roll Width:                                                                                                                                                                 | 3.66                |  |
| Gauge:                | 31.5/10cm (1/8th Gauge)                                                               | Pattern Repeat:                                                                                                                                                             | Not Applicable      |  |
| Product<br>Thickness: | 10.5 (+/- 1.0)mm                                                                      |                                                                                                                                                                             |                     |  |
| PERFORMANCE           |                                                                                       |                                                                                                                                                                             |                     |  |
| ACCS Rating:          | Residential Extra Heavy Duty - 5 Star,Contract Medium Duty - 2 Star                   |                                                                                                                                                                             |                     |  |
| SUSTAINABILITY        |                                                                                       |                                                                                                                                                                             |                     |  |
| Green Star:           | Environmental Certification Scheme (ECS). Level 4 Maximum Points - Certificate #22195 |                                                                                                                                                                             |                     |  |
| Accreditation:        |                                                                                       | Manufactured under a quality, environmental and health and safety system certified and complying with ISO 9001, ISO 14001 and ISO 45001 by accredited certification bodies. |                     |  |