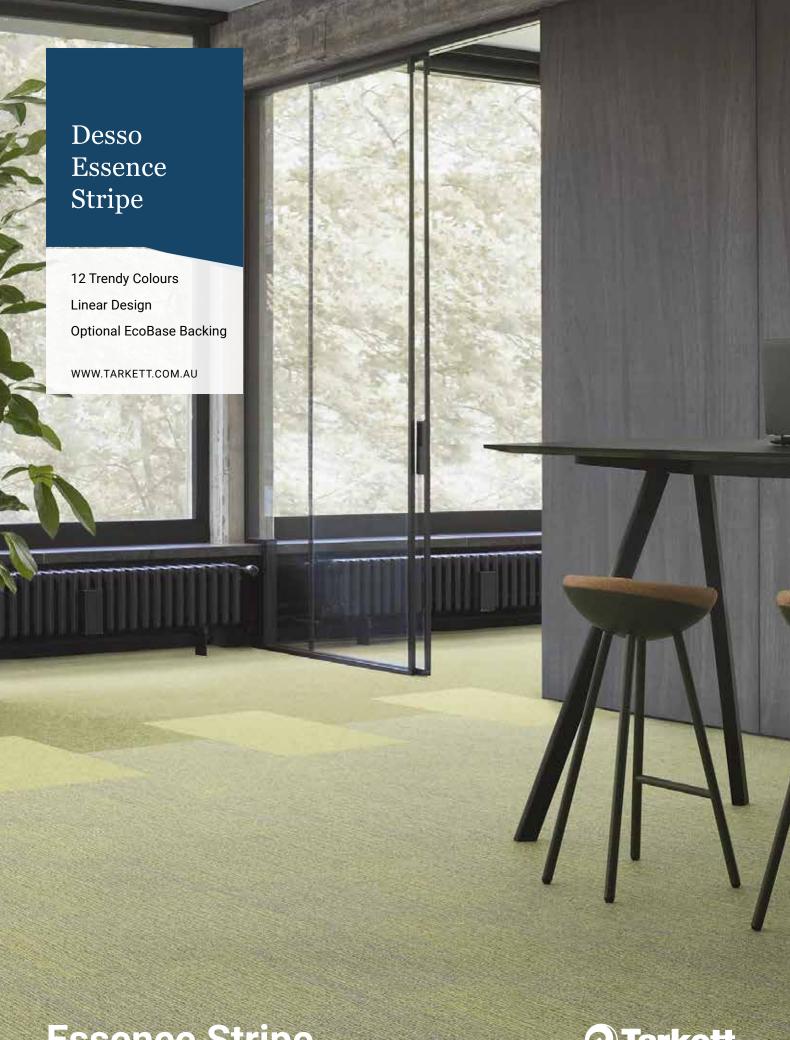

**Essence Stripe** 

**O** Tarkett

| Product Characteristics           | Standards     | Desso Essence Stripe                               |
|-----------------------------------|---------------|----------------------------------------------------|
| Product Construction              | ISO 2424      | Loop Pile                                          |
| Yarn Type                         |               | 100% Solution Dyed BCF Polyamide 6                 |
| Gauge                             | ISO 2424      | 1/10"                                              |
| Primary Backing                   | ISO 2424      | Polyester Fleece                                   |
| Secondary Backing                 | ISO 2424      | DESSO ProBase Polyver® - Polyscan®                 |
| Number of Stitches                | ISO 1763      | 1580/dm <sup>2</sup>                               |
| Pile Weight                       | ISO 8543      | 500 g/m²  14.8 oz/yd²                              |
| Total Weight                      | ISO 8543      | 3900 g/m <sup>2</sup>                              |
| Pile Density                      | ISO 8543      | $0.119  \mathrm{g/cm^3}$                           |
| Thickness of pile above substrate | ISO 1766      | 2.6mm (+/-0.5mm)                                   |
| Total Thickness                   | ISO 1765      | 5.5mm(+/-0.5mm)                                    |
| Dimension                         | EN 994        | 500mm x 500mm                                      |
| Installation Methods              |               | Brick, Quarter Turn                                |
| Tiles per box/area                |               | 20 /5m <sup>2</sup>                                |
| Warranty                          |               | 15 years                                           |
| Performance Characteristics       | Standards     | Desso Essence Stripe                               |
| Reaction to fire                  | ISO AS 9239-1 | Critical Radiant Flux 8.8kW/m2<br>Smoke - 192%.min |
| Electrostatic properties          | ISO 6356      | <2 kV                                              |
| Thermal Resistance                | ISO 8302      | 0.040 m2 K/W                                       |

## Recommended specification clauses for your project:

EN 986

ISO 354

ISO 10140

- 1. Product must be Tarkett carpet tile number starting with 711458.
- 2. 100% Recycled Solution Dyed Nylon 6 yarn carpet tiles with 500mm x 500mm with ProBase™ backing.
- 3. 15 year commercial manufacturer's warranty.
- 4. Must be installed as per manufacturer's instructions.

Dimensional Stability

Impact Sound Reduction

Noise Reduction

Disclaimer: Please note that products in photos are installed for creative purposes and not according to technical specifications. Please refer to Tarkett installation instructions for guidance.