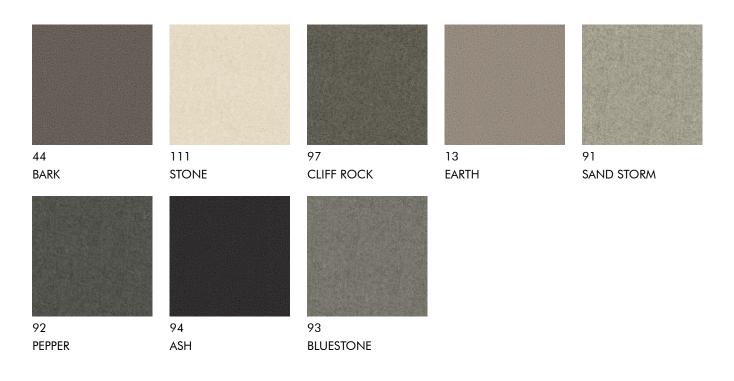

### TECHNICAL SPECIFICATIONS

| Country of            | New Zealand              | Pile Weight:    | 950g/m²             |
|-----------------------|--------------------------|-----------------|---------------------|
| Origin:               |                          | Backing:        | Jute                |
| Colours:              | 8 Standard               | Installation    | Conventionally Laid |
| Yarn:                 | 100% Wool                | Method:         |                     |
| Surface Texture:      | Level Loop Pile          | Roll Width:     | 3.66                |
| Gauge:                | 12.6/10cm (5/16th Gauge) | Pattern Repeat: | Not Applicable      |
| Product<br>Thickness: | 9.5 (+/- 1.0)mm          |                 |                     |